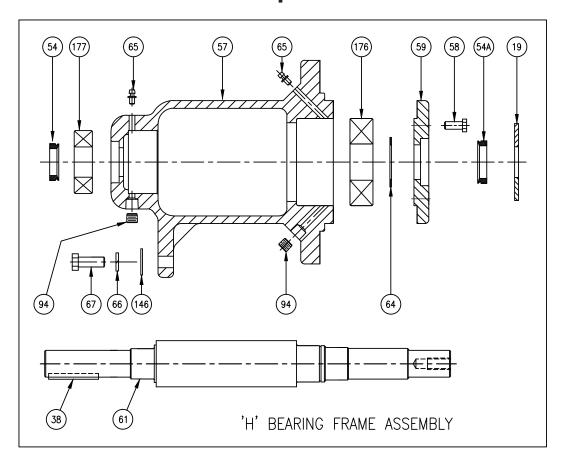

### FI 'H' Frame Replacement Parts

|            |             |                              | STANDARD<br>SEALED<br>BEARINGS | OPTIONAL<br>GREASEABLE<br>BEARINGS |                       |
|------------|-------------|------------------------------|--------------------------------|------------------------------------|-----------------------|
| ITEM<br>NO | NO.<br>REQ. | DESCRIPTION                  | PART NO.                       | PART NO.                           | REMARKS               |
| _          | 1           | FRAME ASSEMBLY (CS)          | 953-2218RP                     | 953-2219RP                         | CARBON STEEL SHAFT    |
| _          | 1           | FRAME ASSEMBLY (SS)          | 953-2224RP                     | 953-2225RP                         | STAINLESS STEEL SHAFT |
| 57         | 1           | HOUSING                      | 953-2205RP                     | 953-2200RP                         |                       |
| 61         | 1           | SHAFT (CS)                   | 953-2202RP                     | 953-2202RP                         | CARBON STEEL          |
| 61         | 1           | SHAFT (SS)                   | 953-2204RP                     | 953-2204RP                         | STAINLESS STEEL       |
| 59         | 1           | END CAP                      | 953-2201RP                     | 953-2201RP                         |                       |
| 67         | 1           | BOLT, FOOT SUPPORT           | 10-215RP                       | 10-215RP                           |                       |
| 66         | 1           | LOCKWASHER, FOOT SUPPORT     | 14-101RP                       | 14-101RP                           |                       |
| 146        | 1           | FLAT WASHER, FOOT SUPPORT    | 14-316RP                       | 14-316RP                           |                       |
| 38         | 1           | KEY-SHAFT                    | 13-103RP                       | 13-103RP                           |                       |
| 176        | 1           | BALL BEARING, FRONT (THRUST) | 820-1039RP                     | 820-067RP                          |                       |
| 177        | 1           | BALL BEARING, REAR (RADIAL)  | 953-2216RP                     | 953-2482RP                         |                       |
| 19         | 1           | DEFLECTOR                    | 900-043RP                      | 900-043RP                          |                       |
| 64         | 1           | RETAINING RING               | 15-125RP                       | 15-125RP                           |                       |
| 58         | 4           | HEX HEAD BOLT, END CAP       | 10-244RP                       | 10-244RP                           |                       |
| ) 54       | 1           | V RING SEAL, REAR            | 953-1575-5RP                   | 953-1575-5RP                       |                       |
| 54A        | 1           | V RING SEAL, FRONT           | 953-1575-2RP                   | 953-1575-2RP                       |                       |
| 65         | 2           | GREASE FITTING               |                                | 15-203RP                           |                       |
| 94         | 2           | PIPE PLUG                    |                                | 16-140RP                           |                       |