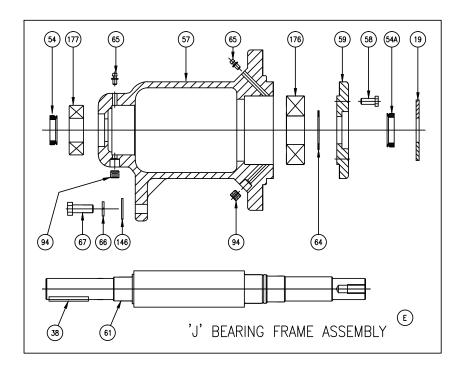

#### FI 'J' Frame Replacement Parts

(for Bearing Frames manufactured after January 2003 – see note below)

NOTE: Note difference in visual appearance of bearing frames on pages 3 and 4. New frames are a direct replacement for older ones. The part numbers for individual bearings are different from old frames to new frames. If you need help determining which frame you have, please contact tech services at Taco (401-942-8000).

|         |            |             |                              | STANDARD<br>SEALED<br>BEARINGS | OPTIONAL<br>GREASEABLE<br>BEARINGS |                       |
|---------|------------|-------------|------------------------------|--------------------------------|------------------------------------|-----------------------|
|         | ITEM<br>NO | NO.<br>REQ. | DESCRIPTION                  | PART NO.                       | PART NO.                           | REMARKS               |
| E       | -          | 1           | FRAME ASSEMBLY (CS)          | 953-2214RP                     | 953-2217RP                         | CARBON STEEL SHAFT    |
| (E)     | ı          | 1           | FRAME ASSEMBLY (SS)          | 953-2222RP                     | 953-2223RP                         | STAINLESS STEEL SHAFT |
| •       | 57         | 1           | HOUSING                      | 953-2203RP                     | 953-2196RP                         |                       |
|         | 61         | 1           | SHAFT (CS)                   | 953-2198RP                     | 953-2198RP                         | CARBON STEEL          |
|         | 61         | 1           | SHAFT (SS)                   | 953-2199RP                     | 953-2199RP                         | STAINLESS STEEL       |
|         | 59         | 1           | END CAP                      | 953-2197RP                     | 953-2197RP                         |                       |
|         | 67         | 1           | BOLT, FOOT SUPPORT           | 10-228RP (E)                   | 10-228RP (E)                       |                       |
|         | 66         | 1           | LOCKWASHER, FOOT SUPPORT     | 14-102RP                       | 14-102RP                           |                       |
|         | 146        | 1           | FLAT WASHER, FOOT SUPPORT    | 14-316RP (E)                   | 14–316RP (E)                       |                       |
|         | 38         | 1           | KEY-SHAFT                    | 13-110RP                       | 13-110RP                           |                       |
|         | 176        | 1           | BALL BEARING, FRONT (THRUST) | 953-2215RP                     | 950-963RP                          |                       |
|         | 177        | 1           | BALL BEARING, REAR (RADIAL)  | 951-5599RP                     | 951-2491RP                         |                       |
|         | 19         | 1           | DEFLECTOR                    | 951-3040RP                     | 951-3040RP                         |                       |
|         | 64         | 1           | RETAINING RING               | 15-140RP                       | 15-140RP                           |                       |
| RevE    | 58         | 4           | HEX HD BOLT-END CAP          | 10-207RP                       | 10-207RP                           |                       |
| Sh1 F   | 54         | 1           | V RING SEAL-REAR             | 953-1575-3RP                   | 953-1575-3RP                       |                       |
| 7, SI   | 54A        | 1           | V RING SEAL-FRONT            | 953-1575-3RP                   | 953-1575-3RP                       |                       |
| AW-717, | 65         | 2           | GREASE FITTING               |                                | 15-203RP                           |                       |
| AW      | 94         | 2           | PIPE PLUG                    |                                | 16-140RP                           |                       |