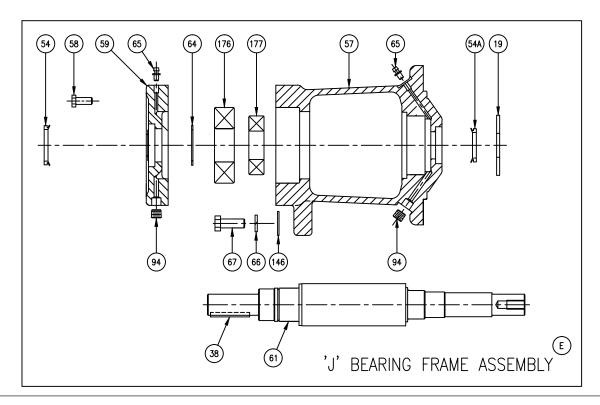

#### FI 'J' Frame Replacement Parts

(for Bearing Frames manufactured prior to February 2003 – see note below)

NOTE: Note difference in visual appearance of bearing frames on pages 3 and 4. New frames are a direct replacement for older ones. The part numbers for individual bearings are different from old frames to new frames. If you need help determining which frame you have, please contact tech services at Taco (401-942-8000).

|         |            |             |                             | STANDARD<br>SEALED<br>BEARINGS | OPTIONAL<br>GREASEABLE<br>BEARINGS |                       |
|---------|------------|-------------|-----------------------------|--------------------------------|------------------------------------|-----------------------|
|         | ITEM<br>NO | NO.<br>REQ. | DESCRIPTION                 | PART NO.                       | PART NO.                           | REMARKS               |
| E       | -          | 1           | FRAME ASSEMBLY (CS)         | 953-1571RP                     | 953-1880RP                         | CARBON STEEL SHAFT    |
| E       | _          | 1           | FRAME ASSEMBLY (SS)         | 953-1572RP                     | 953-1881RP                         | STAINLESS STEEL SHAFT |
|         | 57         | 1           | HOUSING                     | 953-1565RP                     | 953-1866RP                         |                       |
|         | 61         | 1           | SHAFT (CS)                  | 953-1658RP                     | 953-1658RP                         | CARBON STEEL          |
|         | 61         | 1           | SHAFT (SS)                  | 953-1663RP                     | 953-1663RP                         | STAINLESS STEEL       |
|         | 59         | 1           | END CAP                     | 953-1567RP                     | 953-1869RP                         |                       |
|         | 67         | 1           | BOLT-FOOT SUPPORT           | 10-234RP                       | 10-234RP                           |                       |
|         | 66         | 1           | LOCKWASHER-FOOT SUPPORT     | 14-102RP                       | 14-102RP                           |                       |
|         | 146        | 1           | FLAT WASHER-FOOT SUPPORT    | 14-302RP                       | 14-302RP                           |                       |
|         | 38         | 1           | KEY-SHAFT                   | 13-110RP                       | 13-110RP                           |                       |
|         | 176        | 1           | BALL BEARING-REAR (THRUST)  | 953-1871RP                     | 951-155RP                          |                       |
|         | 177        | 1           | BALL BEARING-FRONT (RADIAL) | 953-1876RP                     | 862-101RP                          |                       |
|         | 19         | 1           | DEFLECTOR                   | 951-3040RP                     | 951-3040RP                         |                       |
|         | 64         | 1           | RETAINING RING              | 15-127RP                       | 15-127RP                           |                       |
| RevE    | 58         | 4           | HEX HD BOLT-END CAP         | 10-227RP                       | 10-227RP                           |                       |
| Sh2 F   | 54         | 1           | V RING SEAL—REAR            | 953-1575-3RP                   | 953-1575-3RP                       |                       |
|         | 54A        | 1           | V RING SEAL-FRONT           | 953-1575-4RP                   | 953-1575-4RP                       |                       |
| AW-717, | 65         | 2           | GREASE FITTING              |                                | 15-203RP                           |                       |
| ¥       | 94         | 2           | PIPE PLUG                   |                                | 16-140RP                           |                       |