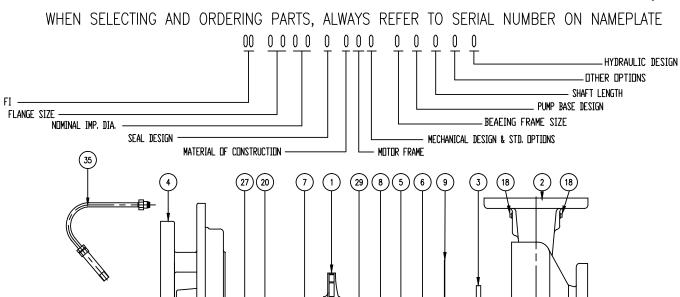

#### **Replacement Parts List**

304-526

#### FI 2507 & 2507/D

SUPERSEDES: NEW EFFECTIVE: January 17, 2017

| ITCM | NO                                                                                 |                        | 2507                                                                                                                                                                                                                                                                                                                                                                                                                                                                                                                                                                                                                                                                                                                                                                                                                                                                                                                                                                                | 2507D                       | 2507D                                           |  |  |  |  |
|------|------------------------------------------------------------------------------------|------------------------|-------------------------------------------------------------------------------------------------------------------------------------------------------------------------------------------------------------------------------------------------------------------------------------------------------------------------------------------------------------------------------------------------------------------------------------------------------------------------------------------------------------------------------------------------------------------------------------------------------------------------------------------------------------------------------------------------------------------------------------------------------------------------------------------------------------------------------------------------------------------------------------------------------------------------------------------------------------------------------------|-----------------------------|-------------------------------------------------|--|--|--|--|
|      |                                                                                    | DESCRIPTION            | BEARING FRAME                                                                                                                                                                                                                                                                                                                                                                                                                                                                                                                                                                                                                                                                                                                                                                                                                                                                                                                                                                       | BEARING FRAME               | BEARING FRAME                                   |  |  |  |  |
| NO.  | KEQ.                                                                               | D 2001 77011           | J                                                                                                                                                                                                                                                                                                                                                                                                                                                                                                                                                                                                                                                                                                                                                                                                                                                                                                                                                                                   | Н                           | J                                               |  |  |  |  |
| 1    | 1                                                                                  | IMPELLER (CI)          | 953-559RP                                                                                                                                                                                                                                                                                                                                                                                                                                                                                                                                                                                                                                                                                                                                                                                                                                                                                                                                                                           | 953-5002RP                  | 953-5004RP                                      |  |  |  |  |
| 1    | 1                                                                                  | IMPELLER (BRŹ)         | 953-1054RP                                                                                                                                                                                                                                                                                                                                                                                                                                                                                                                                                                                                                                                                                                                                                                                                                                                                                                                                                                          | 953-4995RP                  | 953-5003RP                                      |  |  |  |  |
| 1    | 1 1                                                                                | IMPELLER (SS)          | _                                                                                                                                                                                                                                                                                                                                                                                                                                                                                                                                                                                                                                                                                                                                                                                                                                                                                                                                                                                   | 953-4996RP                  | 953-5005RP                                      |  |  |  |  |
| 2    | 1                                                                                  | CASING (125#)(NO W/R)  | 953-588RP                                                                                                                                                                                                                                                                                                                                                                                                                                                                                                                                                                                                                                                                                                                                                                                                                                                                                                                                                                           | 953-4914RP                  | 953-4914RP                                      |  |  |  |  |
| 2    | 1                                                                                  | CASING (250#)(NO W/R)  | 953-589RP                                                                                                                                                                                                                                                                                                                                                                                                                                                                                                                                                                                                                                                                                                                                                                                                                                                                                                                                                                           | 953-4915RP                  | 953-4915RP                                      |  |  |  |  |
| 2    | 1                                                                                  | CASING (125#)(BRZ W/R) | 953-2290RP                                                                                                                                                                                                                                                                                                                                                                                                                                                                                                                                                                                                                                                                                                                                                                                                                                                                                                                                                                          | 953-4912RP                  | 953-4912RP                                      |  |  |  |  |
| 2    | 1                                                                                  | CASING (250#)(BRZ W/R) | 953-2291RP                                                                                                                                                                                                                                                                                                                                                                                                                                                                                                                                                                                                                                                                                                                                                                                                                                                                                                                                                                          | 953-4913RP                  | 953-4913RP                                      |  |  |  |  |
| 3    | 1(W/R)                                                                             | WEAR RING (BRZ)        |                                                                                                                                                                                                                                                                                                                                                                                                                                                                                                                                                                                                                                                                                                                                                                                                                                                                                                                                                                                     |                             |                                                 |  |  |  |  |
|      |                                                                                    | COVER, 125#            | 953-1166RP                                                                                                                                                                                                                                                                                                                                                                                                                                                                                                                                                                                                                                                                                                                                                                                                                                                                                                                                                                          | 953-4920RP                  | 953-4916RP                                      |  |  |  |  |
| 4    | ] ]                                                                                | COVER, 250#            | 953-1166RP                                                                                                                                                                                                                                                                                                                                                                                                                                                                                                                                                                                                                                                                                                                                                                                                                                                                                                                                                                          | 953-4921RP                  | 953-4917RP                                      |  |  |  |  |
| 5    | 1                                                                                  | DOWDY WASHER           | 951-2579RP                                                                                                                                                                                                                                                                                                                                                                                                                                                                                                                                                                                                                                                                                                                                                                                                                                                                                                                                                                          | 951-2578RP                  | 951-2579RP                                      |  |  |  |  |
| 6    | 1                                                                                  | IMPELLER BOLT (SST)    | 1/2NCX1-1/2LG                                                                                                                                                                                                                                                                                                                                                                                                                                                                                                                                                                                                                                                                                                                                                                                                                                                                                                                                                                       | 3/8NCX1-3/4LG               | 1/2NCX1-3/4LG                                   |  |  |  |  |
| 7    | 1                                                                                  | IMPELLER KEY (SST)     | 1/4X1/4X2LG                                                                                                                                                                                                                                                                                                                                                                                                                                                                                                                                                                                                                                                                                                                                                                                                                                                                                                                                                                         | 3/16X3/16X1-1/8LG           | 1/4X1/4X2LG                                     |  |  |  |  |
| 8    | 1                                                                                  | IMPELLER WASHER        | 953-829RP                                                                                                                                                                                                                                                                                                                                                                                                                                                                                                                                                                                                                                                                                                                                                                                                                                                                                                                                                                           | 953-828RP                   | 953-829RP                                       |  |  |  |  |
| 9    | 1                                                                                  | GASKET (CASING)        | 953-568RP                                                                                                                                                                                                                                                                                                                                                                                                                                                                                                                                                                                                                                                                                                                                                                                                                                                                                                                                                                           | 953-5007RP                  | 953-5007RP                                      |  |  |  |  |
| 14   | 8                                                                                  | CASING BOLT (SŤ)       | 3/8NCX1LG                                                                                                                                                                                                                                                                                                                                                                                                                                                                                                                                                                                                                                                                                                                                                                                                                                                                                                                                                                           | 3/8NCX1LG                   | 3/8NCX1LG                                       |  |  |  |  |
| 18   | 3                                                                                  | PIPE PLUG (BRS)        | 1/4 NPT                                                                                                                                                                                                                                                                                                                                                                                                                                                                                                                                                                                                                                                                                                                                                                                                                                                                                                                                                                             | 1/4 NPT                     | 1/4 NPT                                         |  |  |  |  |
| 26   | 8                                                                                  | CASING WASHER (ŹN)     | 3/8                                                                                                                                                                                                                                                                                                                                                                                                                                                                                                                                                                                                                                                                                                                                                                                                                                                                                                                                                                                 | 3/8                         | 3/8                                             |  |  |  |  |
| 29   | 1                                                                                  | IMPELLER O-RING        | 953-759RP                                                                                                                                                                                                                                                                                                                                                                                                                                                                                                                                                                                                                                                                                                                                                                                                                                                                                                                                                                           | 953-830RP                   | 953-759RP                                       |  |  |  |  |
| 20   | 4                                                                                  | BEARING FRAME BOLT     | 1/2NCX1-1/4LG                                                                                                                                                                                                                                                                                                                                                                                                                                                                                                                                                                                                                                                                                                                                                                                                                                                                                                                                                                       | -/                          | 1/2NCX1-1/4LG                                   |  |  |  |  |
| 27   | 4                                                                                  | BEARING FRAME WASHER   | 1/2                                                                                                                                                                                                                                                                                                                                                                                                                                                                                                                                                                                                                                                                                                                                                                                                                                                                                                                                                                                 | 3/8                         | 1/2                                             |  |  |  |  |
| 35   | 1                                                                                  | TUBE KIT               | 951-1547RP                                                                                                                                                                                                                                                                                                                                                                                                                                                                                                                                                                                                                                                                                                                                                                                                                                                                                                                                                                          | 951-1547RP                  | 951-1547RP                                      |  |  |  |  |
|      | 2<br>2<br>2<br>3<br>4<br>5<br>6<br>7<br>8<br>9<br>14<br>18<br>26<br>29<br>20<br>27 | NO. REQ.  1            | NO.         REQ.         DESCRIPTION           1         1         IMPELLER (CI)           1         1         IMPELLER (BRZ)           1         1         IMPELLER (SS)           2         1         CASING (125#)(NO W/R)           2         1         CASING (250#)(NO W/R)           2         1         CASING (125#)(BRZ W/R)           3         1(W/R)         WEAR RING (BRZ)           COVER, 125#         COVER, 250#           5         1         DOWDY WASHER           6         1         IMPELLER BOLT (SST)           7         1         IMPELLER KEY (SST)           8         1         IMPELLER WASHER           9         1         GASKET (CASING)           14         8         CASING BOLT (ST)           18         3         PIPE PLUG (BRS)           26         8         CASING WASHER (ZN)           29         1         IMPELLER O—RING           20         4         BEARING FRAME BOLT           27         4         BEARING FRAME WASHER | DESCRIPTION   BEARING FRAME | DESCRIPTION   BEARING FRAME   BEARING FRAME   H |  |  |  |  |