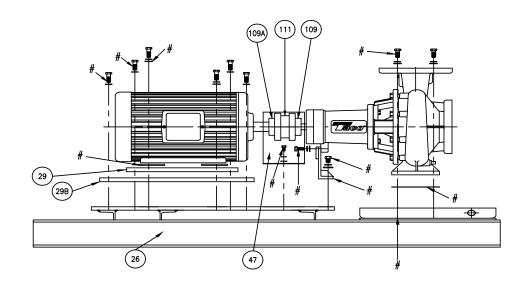

# Replacement Motor Parts List FI 2507 and 2507D

| ITEM<br>NO. | NO.<br>REQ. | DESCRIPTION           | FI 2507 MOTOR FRAMES (NEMA STD.) "T" |                           |          |          |          |          |          |          |          |          |      |      |      |
|-------------|-------------|-----------------------|--------------------------------------|---------------------------|----------|----------|----------|----------|----------|----------|----------|----------|------|------|------|
| LINO.       | INEQ.       |                       | 143T   145T                          | 182T                      | 184T     | 213T     | 215T     | 254T     | 256T     | 284TS    |          | 324TS    | 326T | 364T | 365T |
| 47          | 1           |                       | 951-3076 951-30                      |                           |          |          |          |          |          |          |          |          |      | -    | -    |
| 109         | 1           | PUMP COUPLER HALF     | 953-2437953-24                       | 37 <mark>953-243</mark> 7 | 953-2437 | 953-2437 | 953-2437 | 953-2443 | 953-2443 | 953-2443 | 953-2450 | 953-2450 | -    | -    | -    |
| 109A        | 1           | MTR. COUPLER HALF     | 953-2433953-24                       | 33 <del>9</del> 53-2435   | 953-2435 | 953-2437 | 953-2437 | 953-2445 | 953-2445 | 953-2445 | 953-2452 | -53-2454 | -    | -    | -    |
| 111         | 1           |                       | 953-2430 953-24                      |                           |          |          |          |          |          |          |          |          |      | -    | -    |
| *           | 1           | OSHA COUPLER GUARD    | 953-1914 953-19                      | 14 953-2754               | 953-2754 | 953-2754 | 953-2754 | 953-2755 | 953-2755 | 953-2755 | 953-2755 | 953-2755 | -    | -    | -    |
| 26          | 1           | BASE                  | 953-2263953-28                       | 63 <mark>9</mark> 53-2263 | 953-2263 | 953-2263 | 953-2263 | 953-2262 | 953-2262 | 953-2262 | 953-2262 | 953-2262 | -    | -    | -    |
| 29          | 2           | SPACER (1ST) MOTOR    | 951-5202 951-52                      | 02 -                      | -        | -        | -        | 951-6291 | 951-6291 | -        | -        | -        | -    | -    | -    |
| 29B         | 2           | SPACER (2ND) MOTOR    | 951-5201 951-58                      | 01 -                      | -        | -        | -        | -        | -        | -        | -        | -        | -    | -    | -    |
| 29A         | 4           | SPACER RD (1ST) MOTOR |                                      | 953-2228                  | 953-2228 | -        | -        | -        | -        | 953-2229 | 953-2229 | -        | -    | -    | -    |
| 29D         | 4           | SPACER RD (2ND) MOTOR |                                      | -                         | -        | -        | -        | 953-2228 | 953-2228 | -        | 1        | -        | ı    | •    | -    |

|            | METI     |      | DESCRIPTION           |          |          | F        | 1 250    | 7D M     | OTOR     | FRAME    | S (NE    | EMA S    | TD.) "   | Τ"       |       |       |      |
|------------|----------|------|-----------------------|----------|----------|----------|----------|----------|----------|----------|----------|----------|----------|----------|-------|-------|------|
|            | NO. REQ. | KEŲ. |                       | 143T     | 145T     | 182T     | 184T     | 213T     | 215T     | 254T     | 256T     | 284TS    | 286TS    |          | 326TS | 364TS | 365T |
| [          | 47       | 1    |                       | 951-3076 |          |          |          |          |          |          |          |          |          |          |       | -     | -    |
| [          | 109      | 1    |                       | 953-2433 |          |          |          |          |          |          |          |          |          |          | -     | -     | -    |
| [          | 109A     | _    |                       | 953-2433 |          |          |          |          |          |          |          |          |          |          | -     | -     | -    |
| . [        | 111      | 1    |                       | 953-2430 |          |          |          |          |          |          |          |          |          |          |       | -     | -    |
| <u>ا</u> ج | *        | 1    | OSHA COUPLER GUARD    | 953-1914 | 953-1914 | 953-2754 | 953-2754 | 953-2754 | 953-2754 | 953-2755 | 953-2755 | 953-2755 | 953-2755 | 953-2755 | -     | -     | -    |
| <u>\$</u>  | 26       | 1    |                       | 953-5183 |          | 953-5183 | 953-5183 | 953-5182 |          |          |          |          | 953-4292 | 953-2262 | -     | -     | -    |
| Z [        | 29       | 2    | SPACER (1ST) MOTOR    | 951-5201 | 951-5201 | -        | -        | -        | -        | 951-6291 | 951-6291 | -        | -        | -        | -     | -     | -    |
| 2          | 29B      | 2    | SPACER (2ND) MOTOR    | -        | -        | -        | -        | -        | -        | -        | -        | -        | -        | -        | -     | -     | -    |
|            | 29A      | 4    | SPACER RD (1ST) MOTOR | -        | -        | 1        | -        | 953-2229 |          | -        |          | 953-2229 | 953-2229 | -        | -     | -     | -    |
| ₹[         | 29D      | 4    | SPACER RD (2ND) MOTOR | -        | -        | -        | -        | _        | -        | 953-2228 | 953-2228 | -        | -        | -        | _     | _     | -    |