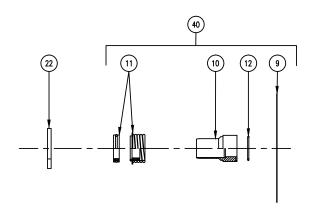

| ITEM | м NO. |                       |                | BEARING FRAME  |                | BEARING FRAME  |                  |                |  |  |
|------|-------|-----------------------|----------------|----------------|----------------|----------------|------------------|----------------|--|--|
|      | REQ.  | DESCRIPTION           | H              | J L            |                | H J            |                  | L              |  |  |
| NO.  | KEW.  | 52501 11511           | MEC            | HANICAL DESIGN | (125#)         | MECH           | ANICAL DESIGN (: | 250#)          |  |  |
| 9    | 1     | GASKET (CASING)       | SEE PAGE 1       | SEE PAGE 1     |  |  |
| 10   | 1     | SLEEVE (SS)           | 953-1118RP     | 953-1170RP     | 953-1172RP     | 953-1892RP     | 953-1891RP       | 953-1890RP     |  |  |
| 10   | 1     | SLEEVE (BRŹ)          | 953-1119RP     | 953-1171RP     | 953-1173RP     | 953-1861RP     | 953-1887RP       | 953-1888RP     |  |  |
| 11   | 1     | SEAL (TYPE B)         | 951-3157RP     | 951-3158RP     | 951-2966RP     | 951-3766RP     | 951-5158RP       | 951-5151RP     |  |  |
| 11   | 1     | SEAL (TYPE D)         | 951-3159RP     | 951-3160RP     | 951-2967RP     | 951-3781RP     | 951-5159RP       | 951-5152RP     |  |  |
| 11   | 1     | SEAL (TYPE E)         | 951-3161RP     | 951-3162RP     | 951-2968RP     | 951-3782RP     | 951-5160RP       | 951-5153RP     |  |  |
| 11   | 1     | SEAL (TYPE F)         | 951-6415RP     | 951-6417RP     | 951-6419RP     | 951-6461RP     | 951-6456RP       | 951-6448RP     |  |  |
| 12   | 1     | SLEEVE "O"-RING       | 592-525RP      | 951-3042RP     | 951-5277RP     | 592-525RP      | 951-3042RP       | 951-5277RP     |  |  |
| 22   | 1     | DEFLECTOR             | 900-043RP      | 951-3040RP     | 951-3065RP     | 900-043RP      | 951-3040RP       | 951-3065RP     |  |  |
| 40   | 1     | SEAL KIT (TYPE B) SS  | 953-1549-1RP   | 953-1549-4RP   | 953-1549-14RP  | 953-1549-7RP   | 953-1549-10RP    | 953-1549-17RP  |  |  |
| 40   | 1     | SEAL KIT (TYPE B) BRZ | 953-1549-1BRP  | 953-1549-4BRP  | 953-1549-14BRP | 953-1549-7BRP  | 953-1549-10BRP   | 953-1549-17BRP |  |  |
| 40   | 1     | SEAL KIT (TYPE D) SS  | 953-1549-2RP   | 953-1549-5RP   | 953-1549-15RP  | 953-1549-8RP   | 953-1549-11RP    | 953-1549-18RP  |  |  |
| 40   | 1     | SEAL KIT (TYPE D) BRZ | 953-1549-2BRP  | 953-1549-5BRP  | 953-1549-15BRP | 953-1549-8BRP  | 953-1549-11BRP   | 953-1549-18BRP |  |  |
| 40   | 1     | SEAL KIT (TYPE E) SS  | 953-1549-3RP   | 953-1549-6RP   | 953-1549-16RP  | 953-1549-9RP   | 953-1549-12RP    | 953-1549-19RP  |  |  |
| 3 40 | 1     | SEAL KIT (TYPE E) BRZ | 953-1549-3BRP  | 953-1549-6BRP  | 953-1549-16BRP | 953-1549-9BRP  | 953-1549-12BRP   | 953-1549-19BRP |  |  |
| 40   | 1     | SEAL KIT (TYPE F) SS  | 953-1549-41RP  | 953-1549-42RP  | 953-1549-45RP  | 953-1549-43RP  | 953-1549-44RP    | 953-1549-46RP  |  |  |
| 40   | 1     | SEAL KIT (TYPE F) BRZ | 953-1549-41BRP | 953-1549-42BRP | 953-1549-45BRP | 953-1549-43BRP | 953-1549-44BRP   | 953-1549-46BRP |  |  |