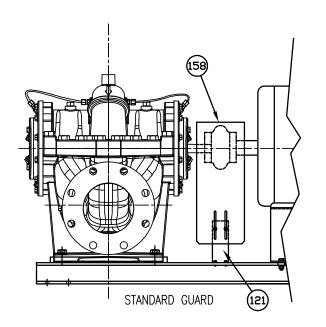

| ITEM | QTY. | DECODIDATION        | חוואם אסטבו | NEMA MOTOR FRAME SIZE |        |       |            |      |            |      |      |  |  |
|------|------|---------------------|-------------|-----------------------|--------|-------|------------|------|------------|------|------|--|--|
| NO.  | REQ. | DESCRIPTION         | PUMP MODEL  | 184T                  | 213T   | 215T  | 254T       | 256T | 284T       | 286T | 324T |  |  |
|      |      |                     |             |                       |        |       |            |      |            |      |      |  |  |
|      |      | STD. GUARD          | HS6X5X9     |                       | 951–59 | 74DD  | 951-5935RP |      | 951-59     | 34RP |      |  |  |
| 121  | 2    | MOUNTING<br>BRACKET | HS6X5X11    | -                     | 951-59 | 134KP |            |      |            |      |      |  |  |
|      |      |                     | HS6X5X12    | -                     | -      | -     |            |      | 951-5935RP |      |      |  |  |
|      |      |                     | HS6X5X15    | -                     | 1      | -     |            |      |            |      |      |  |  |
|      |      |                     |             |                       | 364T   | 365T  | 404T       | 405T |            |      |      |  |  |
|      |      |                     |             |                       |        |       |            |      |            |      |      |  |  |
|      |      | STD. GUARD          | HS6X5X9     | -                     | -      | -     |            |      |            |      |      |  |  |
| 121  | 2    | MOUNTING<br>BRACKET | HS6X5X11    |                       | ı      | ı     |            |      |            |      |      |  |  |
|      |      |                     | HS6X5X12    |                       | 051 50 | 75DD  |            |      |            |      |      |  |  |
|      |      |                     | HS6X5X15    |                       | 951–59 | אכנ   |            |      |            |      |      |  |  |