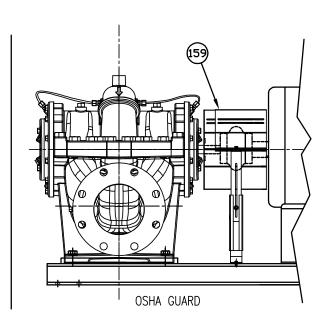

## For Models HS060509, HS060511, HS060512 & HS060515

SUPERSEDES: NEW EFFECTIVE: August 10, 2016

| ITEM | QTY. | DECODIDATION | חוואם אסטבו |            |            | NEM  | A MOTO | R FRAME | SIZE       |      |             |
|------|------|--------------|-------------|------------|------------|------|--------|---------|------------|------|-------------|
| NO.  | REQ. | DESCRIPTION  | PUMP MODEL  | 184T       | 213T       | 215T | 254T   | 256T    | 284T       | 286T | 324T        |
|      |      |              |             |            |            |      |        |         |            |      |             |
|      |      |              | HS6X5X9     |            |            |      |        |         |            |      |             |
| 159  | 1 1  | OSHA GUARD   | HS6X5X11    | -          |            |      |        |         | 951–5950RP |      |             |
|      |      |              | HS6X5X12    | -          | -          | ı    |        |         |            |      | 951-5951RP  |
|      |      |              | HS6X5X15    | -          | 1          | ı    |        |         |            |      | 301-03011/1 |
|      |      |              |             |            | 364T       | 365T |        |         |            |      |             |
|      |      |              |             |            |            |      |        |         |            |      |             |
|      |      |              | HS6X5X9     | -          | -          | ı    |        |         |            |      |             |
| 159  | 1    | OSHA GUARD   | HS6X5X11    | 951-5950RP | -          | ı    |        |         |            |      |             |
|      |      |              | HS6X5X12    |            | OE4 FOE4DD |      |        |         |            |      |             |
|      |      |              | HS6X5X15    |            | 951-5951RP |      |        |         |            |      |             |

| ITEM | QTY. | DECODIDITION | חוואם אסטבו |      |      | IEC N | MOTOR F | RAME SI | ZE   |            |      |
|------|------|--------------|-------------|------|------|-------|---------|---------|------|------------|------|
| NO.  | REQ. | DESCRIPTION  | PUMP MODEL  | 112M | 132S | 132M  | 160M    | 160L    | 180M | 180L       | 200L |
|      |      |              |             |      |      |       |         |         |      |            |      |
|      |      | OSHA GUARD   | HS6X5X9     |      |      | 951–5 | 950RP   | -       | -    | -          | -    |
| 159  | 1    |              | HS6X5X11    | -    |      |       |         |         |      | -          | -    |
|      | ·    |              | HS6X5X12    | -    | _    | _     |         |         |      | 061 606100 |      |
|      |      |              | HS6X5X15    |      |      |       |         |         |      | 951-5951RP |      |