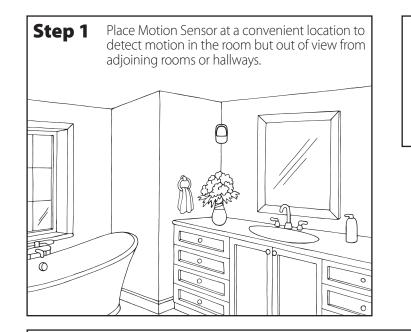

## **Installation and Wiring Instructions**

102-205

TacoGenie<sup>®</sup> Motion Sensor

SUPERSEDES: December 16, 2014

EFFECTIVE: September 9, 2022

Plant ID# 001-3886