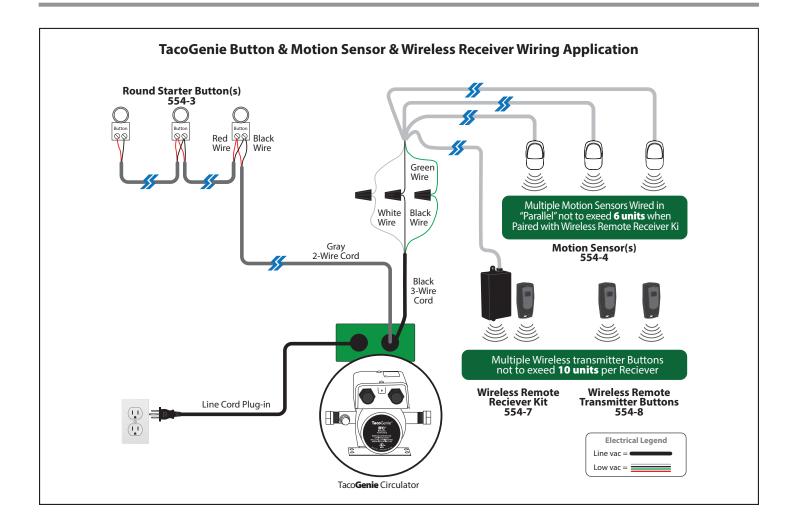

## Model # 554-4

**NOTE:** Use wire nuts or electrical tape to isolate Red and Black wire leads in Gray Cord if round starter button is not installed.

Connect Black, Green and White leads from Motion Sensor to corresponding Black, Green and White Step 2 leads from Black 3-wire cord on TacoGenie Circulator (see below). Use wire nuts provided in kit.