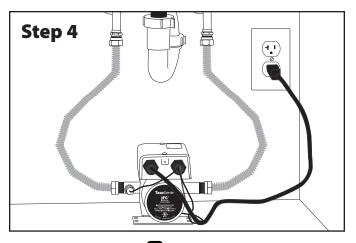

## Model # 554-4

**NOTE:** Use wire nuts or electrical tape to isolate Red and Black wire leads in Gray Cord if round starter button is not installed.

Connect Black, Green and White leads from Motion Sensor to corresponding Black, Green and White Step 2 leads from Black 3-wire cord on TacoGenie Circulator (see below). Use wire nuts provided in kit.

Plug in the circulator and it will start automatically, run until hot water is detected by the temperature sensor, and then stop. Set up is complete you are ready to enjoy hot water comfort. **8** mins Time delay of motion sensor