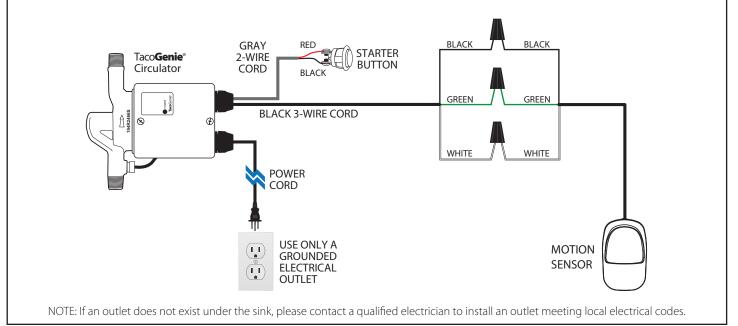

## Model # 554-4

**NOTE:** Use wire nuts or electrical tape to isolate Red and Black wire leads in Gray Cord if round starter button is not installed.

Connect Black, Green and White leads from Motion Sensor to corresponding Black, Green and White Step 2 leads from Black 3-wire cord on TacoGenie Circulator (see below). Use wire nuts provided in kit.