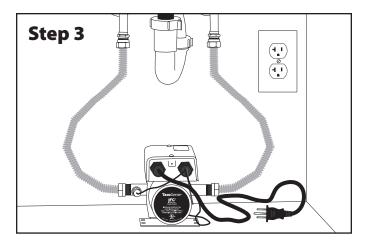

Plug in the circulator and it will start automatically, run until hot water is detected by the temperature sensor, and then stop. Set up is complete you are ready to enjoy hot water comfort. **8** mins Time delay of motion sensor