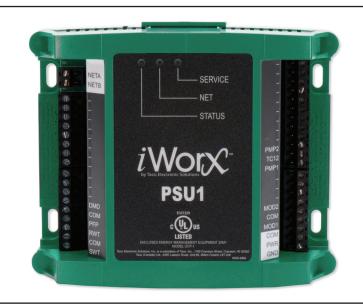

## PSU1

**Controller** 

Web-based building management made easy

| Feature                                               | Benefit                                                                                                                                               |
|-------------------------------------------------------|-------------------------------------------------------------------------------------------------------------------------------------------------------|
| Control of two primary pumps with three control modes | Universal application for most pump sequencing requirements                                                                                           |
|                                                       | Provides backup in-case of pump failure                                                                                                               |
|                                                       | Provides lead/lag control                                                                                                                             |
|                                                       | 1 or 2 stage operation                                                                                                                                |
|                                                       | Allows complete system application flexibility                                                                                                        |
| Control based on Delta-T or Delta-P                   | Provides control at lower pump speeds reducing energy costs                                                                                           |
| Digital and analog output control                     | Control points for most pumping applications <ul> <li>Digital on/off</li> <li>Digital enable with 0-10VDC control</li> <li>0-10VDC control</li> </ul> |
| Multiple temperature and pressure sensor selections   | Temperature can be sensed by 10K Precon II or III thermistors Pressure sensors available cover the most widely used ranges                            |
| Hardwire integration to iWorX BLMC                    | Enhances BLMCs pumping capabilities                                                                                                                   |