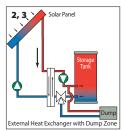

## Taco Solar Water Heating

Taco makes comfort easy across a wide spectrum of system applications. Products like the Solar X-Pump Block combine a stainless steel flat plate heat exchanger, 2 bronze circulators and a solar differential temperature control in one compact package which makes installation a snap. An assortment of circulators with integral solar differential temperature controls are able to accommodate a wide variety of solar thermal installations. Easy to install, our solar pumps, components, controls and systems deliver unmatched reliability and performance that will brighten your day. To learn more, visit **www.taco-hvac.com**.



solar made easy

## Whatever your solar configuration...Taco makes it easy.