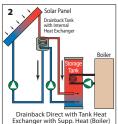

## Taco Solar Water Heating

Taco makes comfort easy across a wide spectrum of system applications. Products like the Solar X-Pump Block combine a stainless steel flat plate heat exchanger, 2 bronze circulators and a solar differential temperature control in one compact package which makes installation a snap. An assortment of circulators with integral solar differential temperature controls are able to accommodate a wide variety of solar thermal installations. Easy to install, our solar pumps, components, controls and systems deliver unmatched reliability and performance that will brighten your day. To learn more, visit **www.taco-hvac.com**.



solar made easy

## Whatever your solar configuration...Taco makes it easy.