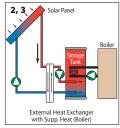

## Taco Solar Water Heating

Taco makes comfort easy across a wide spectrum of system applications. Products like the Solar X-Pump Block combine a stainless steel flat plate heat exchanger, 2 bronze circulators and a solar differential temperature control in one compact package which makes installation a snap. An assortment of circulators with integral solar differential temperature controls are able to accommodate a wide variety of solar thermal installations. Easy to install, our solar pumps, components, controls and systems deliver unmatched reliability and performance that will brighten your day. To learn more, visit **www.taco-hvac.com**.



solar made easy

## Whatever your solar configuration...Taco makes it easy.