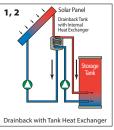

## Taco Solar Water Heating

Taco makes comfort easy across a wide spectrum of system applications. Products like the Solar X-Pump Block combine a stainless steel flat plate heat exchanger, 2 bronze circulators and a solar differential temperature control in one compact package which makes installation a snap. An assortment of circulators with integral solar differential temperature controls are able to accommodate a wide variety of solar thermal installations. Easy to install, our solar pumps, components, controls and systems deliver unmatched reliability and performance that will brighten your day. To learn more, visit **www.taco-hvac.com**.



solar made easy

## Whatever your solar configuration...Taco makes it easy.