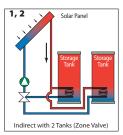

## Taco Solar Water Heating

Taco makes comfort easy across a wide spectrum of system applications. Products like the Solar X-Pump Block combine a stainless steel flat plate heat exchanger, 2 bronze circulators and a solar differential temperature control in one compact package which makes installation a snap. An assortment of circulators with integral solar differential temperature controls are able to accommodate a wide variety of solar thermal installations. Easy to install, our solar pumps, components, controls and systems deliver unmatched reliability and performance that will brighten your day. To learn more, visit **www.taco-hvac.com**.



solar made easy

## Whatever your solar configuration...Taco makes it easy.