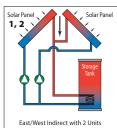

## Taco Solar Water Heating

Taco makes comfort easy across a wide spectrum of system applications. Products like the Solar X-Pump Block combine a stainless steel flat plate heat exchanger, 2 bronze circulators and a solar differential temperature control in one compact package which makes installation a snap. An assortment of circulators with integral solar differential temperature controls are able to accommodate a wide variety of solar thermal installations. Easy to install, our solar pumps, components, controls and systems deliver unmatched reliability and performance that will brighten your day. To learn more, visit **www.taco-hvac.com**.



solar made easy

## Whatever your solar configuration...Taco makes it easy.