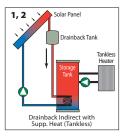

## Taco Solar Water Heating

Taco makes comfort easy across a wide spectrum of system applications. Products like the Solar X-Pump Block combine a stainless steel flat plate heat exchanger, 2 bronze circulators and a solar differential temperature control in one compact package which makes installation a snap. An assortment of circulators with integral solar differential temperature controls are able to accommodate a wide variety of solar thermal installations. Easy to install, our solar pumps, components, controls and systems deliver unmatched reliability and performance that will brighten your day. To learn more, visit **www.taco-hvac.com**.



solar made easy

## Whatever your solar configuration...Taco makes it easy.