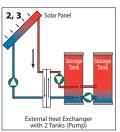

## Taco Solar Water Heating

Taco makes comfort easy across a wide spectrum of system applications. Products like the Solar X-Pump Block combine a stainless steel flat plate heat exchanger, 2 bronze circulators and a solar differential temperature control in one compact package which makes installation a snap. An assortment of circulators with integral solar differential temperature controls are able to accommodate a wide variety of solar thermal installations. Easy to install, our solar pumps, components, controls and systems deliver unmatched reliability and performance that will brighten your day. To learn more, visit **www.taco-hvac.com**.



solar made easy

## Whatever your solar configuration...Taco makes it easy.