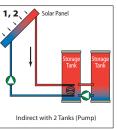

## Taco Solar Water Heating

Taco makes comfort easy across a wide spectrum of system applications. Products like the Solar X-Pump Block combine a stainless steel flat plate heat exchanger, 2 bronze circulators and a solar differential temperature control in one compact package which makes installation a snap. An assortment of circulators with integral solar differential temperature controls are able to accommodate a wide variety of solar thermal installations. Easy to install, our solar pumps, components, controls and systems deliver unmatched reliability and performance that will brighten your day. To learn more, visit **www.taco-hvac.com**.



solar made easy

## Whatever your solar configuration...Taco makes it easy.