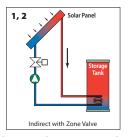

## Taco Solar Water Heating

Taco makes comfort easy across a wide spectrum of system applications. Products like the Solar X-Pump Block combine a stainless steel flat plate heat exchanger, 2 bronze circulators and a solar differential temperature control in one compact package which makes installation a snap. An assortment of circulators with integral solar differential temperature controls are able to accommodate a wide variety of solar thermal installations. Easy to install, our solar pumps, components, controls and systems deliver unmatched reliability and performance that will brighten your day. To learn more, visit **www.taco-hvac.com**.



solar made easy

## Whatever your solar configuration...Taco makes it easy.