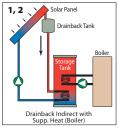

## Taco Solar Water Heating

Taco makes comfort easy across a wide spectrum of system applications. Products like the Solar X-Pump Block combine a stainless steel flat plate heat exchanger, 2 bronze circulators and a solar differential temperature control in one compact package which makes installation a snap. An assortment of circulators with integral solar differential temperature controls are able to accommodate a wide variety of solar thermal installations. Easy to install, our solar pumps, components, controls and systems deliver unmatched reliability and performance that will brighten your day. To learn more, visit **www.taco-hvac.com**.



solar made easy

## Whatever your solar configuration...Taco makes it easy.