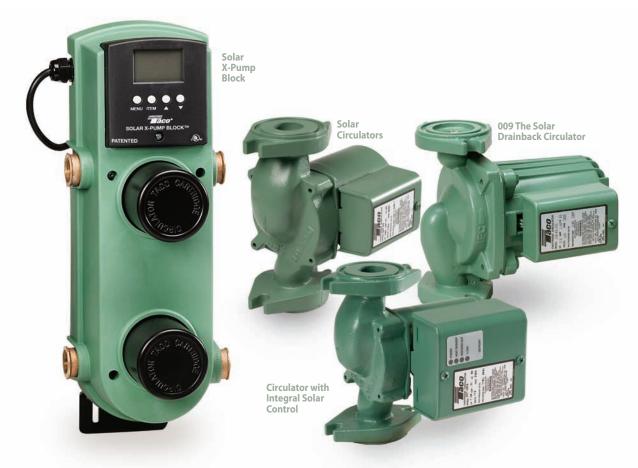

## Taco Solar Water Heating

Taco makes comfort easy across a wide spectrum of system applications. Products like the Solar X-Pump Block combine a stainless steel flat plate heat exchanger, 2 bronze circulators and a solar differential temperature control in one compact package which makes installation a snap. An assortment of circulators with integral solar differential temperature controls are able to accommodate a wide variety of solar thermal installations. Easy to install, our solar pumps, components, controls and systems deliver unmatched reliability and performance that will brighten your day. To learn more, visit **www.taco-hvac.com**.