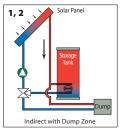

## Taco Solar Water Heating

Taco makes comfort easy across a wide spectrum of system applications. Products like the Solar X-Pump Block combine a stainless steel flat plate heat exchanger, 2 bronze circulators and a solar differential temperature control in one compact package which makes installation a snap. An assortment of circulators with integral solar differential temperature controls are able to accommodate a wide variety of solar thermal installations. Easy to install, our solar pumps, components, controls and systems deliver unmatched reliability and performance that will brighten your day. To learn more, visit **www.taco-hvac.com**.



solar made easy

## Whatever your solar configuration...Taco makes it easy.