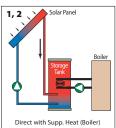

## Taco Solar Water Heating

Taco makes comfort easy across a wide spectrum of system applications. Products like the Solar X-Pump Block combine a stainless steel flat plate heat exchanger, 2 bronze circulators and a solar differential temperature control in one compact package which makes installation a snap. An assortment of circulators with integral solar differential temperature controls are able to accommodate a wide variety of solar thermal installations. Easy to install, our solar pumps, components, controls and systems deliver unmatched reliability and performance that will brighten your day. To learn more, visit **www.taco-hvac.com**.



solar made easy

## Whatever your solar configuration...Taco makes it easy.