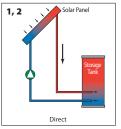

## Taco Solar Water Heating

Taco makes comfort easy across a wide spectrum of system applications. Products like the Solar X-Pump Block combine a stainless steel flat plate heat exchanger, 2 bronze circulators and a solar differential temperature control in one compact package which makes installation a snap. An assortment of circulators with integral solar differential temperature controls are able to accommodate a wide variety of solar thermal installations. Easy to install, our solar pumps, components, controls and systems deliver unmatched reliability and performance that will brighten your day. To learn more, visit **www.taco-hvac.com**.



solar made easy

## Whatever your solar configuration...Taco makes it easy.