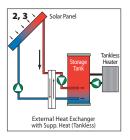

## Taco Solar Water Heating

Taco makes comfort easy across a wide spectrum of system applications. Products like the Solar X-Pump Block combine a stainless steel flat plate heat exchanger, 2 bronze circulators and a solar differential temperature control in one compact package which makes installation a snap. An assortment of circulators with integral solar differential temperature controls are able to accommodate a wide variety of solar thermal installations. Easy to install, our solar pumps, components, controls and systems deliver unmatched reliability and performance that will brighten your day. To learn more, visit **www.taco-hvac.com**.



solar made easy

## Whatever your solar configuration...Taco makes it easy.