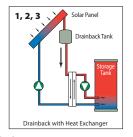

## Taco Solar Water Heating

Taco makes comfort easy across a wide spectrum of system applications. Products like the Solar X-Pump Block combine a stainless steel flat plate heat exchanger, 2 bronze circulators and a solar differential temperature control in one compact package which makes installation a snap. An assortment of circulators with integral solar differential temperature controls are able to accommodate a wide variety of solar thermal installations. Easy to install, our solar pumps, components, controls and systems deliver unmatched reliability and performance that will brighten your day. To learn more, visit **www.taco-hvac.com**.



solar made easy

## Whatever your solar configuration...Taco makes it easy.