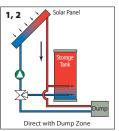

## Taco Solar Water Heating

Taco makes comfort easy across a wide spectrum of system applications. Products like the Solar X-Pump Block combine a stainless steel flat plate heat exchanger, 2 bronze circulators and a solar differential temperature control in one compact package which makes installation a snap. An assortment of circulators with integral solar differential temperature controls are able to accommodate a wide variety of solar thermal installations. Easy to install, our solar pumps, components, controls and systems deliver unmatched reliability and performance that will brighten your day. To learn more, visit **www.taco-hvac.com**.



solar made easy

## Whatever your solar configuration...Taco makes it easy.