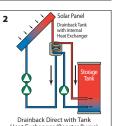

## Taco Solar Water Heating

Taco makes comfort easy across a wide spectrum of system applications. Products like the Solar X-Pump Block combine a stainless steel flat plate heat exchanger, 2 bronze circulators and a solar differential temperature control in one compact package which makes installation a snap. An assortment of circulators with integral solar differential temperature controls are able to accommodate a wide variety of solar thermal installations. Easy to install, our solar pumps, components, controls and systems deliver unmatched reliability and performance that will brighten your day. To learn more, visit **www.taco-hvac.com**.



solar made easy

## Whatever your solar configuration...Taco makes it easy.