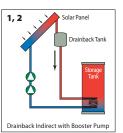

## Taco Solar Water Heating

Taco makes comfort easy across a wide spectrum of system applications. Products like the Solar X-Pump Block combine a stainless steel flat plate heat exchanger, 2 bronze circulators and a solar differential temperature control in one compact package which makes installation a snap. An assortment of circulators with integral solar differential temperature controls are able to accommodate a wide variety of solar thermal installations. Easy to install, our solar pumps, components, controls and systems deliver unmatched reliability and performance that will brighten your day. To learn more, visit **www.taco-hvac.com**.



solar made easy

## Whatever your solar configuration...Taco makes it easy.