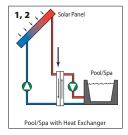

## Taco Solar Water Heating

Taco makes comfort easy across a wide spectrum of system applications. Products like the Solar X-Pump Block combine a stainless steel flat plate heat exchanger, 2 bronze circulators and a solar differential temperature control in one compact package which makes installation a snap. An assortment of circulators with integral solar differential temperature controls are able to accommodate a wide variety of solar thermal installations. Easy to install, our solar pumps, components, controls and systems deliver unmatched reliability and performance that will brighten your day. To learn more, visit **www.taco-hvac.com**.



solar made easy

## Whatever your solar configuration...Taco makes it easy.