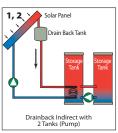

## Taco Solar Water Heating

Taco makes comfort easy across a wide spectrum of system applications. Products like the Solar X-Pump Block combine a stainless steel flat plate heat exchanger, 2 bronze circulators and a solar differential temperature control in one compact package which makes installation a snap. An assortment of circulators with integral solar differential temperature controls are able to accommodate a wide variety of solar thermal installations. Easy to install, our solar pumps, components, controls and systems deliver unmatched reliability and performance that will brighten your day. To learn more, visit **www.taco-hvac.com**.



solar made easy

## Whatever your solar configuration...Taco makes it easy.