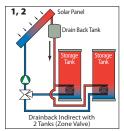

## Taco Solar Water Heating

Taco makes comfort easy across a wide spectrum of system applications. Products like the Solar X-Pump Block combine a stainless steel flat plate heat exchanger, 2 bronze circulators and a solar differential temperature control in one compact package which makes installation a snap. An assortment of circulators with integral solar differential temperature controls are able to accommodate a wide variety of solar thermal installations. Easy to install, our solar pumps, components, controls and systems deliver unmatched reliability and performance that will brighten your day. To learn more, visit **www.taco-hvac.com**.



solar made easy

## Whatever your solar configuration...Taco makes it easy.