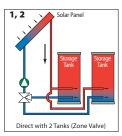

## Taco Solar Water Heating

Taco makes comfort easy across a wide spectrum of system applications. Products like the Solar X-Pump Block combine a stainless steel flat plate heat exchanger, 2 bronze circulators and a solar differential temperature control in one compact package which makes installation a snap. An assortment of circulators with integral solar differential temperature controls are able to accommodate a wide variety of solar thermal installations. Easy to install, our solar pumps, components, controls and systems deliver unmatched reliability and performance that will brighten your day. To learn more, visit **www.taco-hvac.com**.



solar made easy

## Whatever your solar configuration...Taco makes it easy.