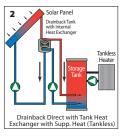

## Taco Solar Water Heating

Taco makes comfort easy across a wide spectrum of system applications. Products like the Solar X-Pump Block combine a stainless steel flat plate heat exchanger, 2 bronze circulators and a solar differential temperature control in one compact package which makes installation a snap. An assortment of circulators with integral solar differential temperature controls are able to accommodate a wide variety of solar thermal installations. Easy to install, our solar pumps, components, controls and systems deliver unmatched reliability and performance that will brighten your day. To learn more, visit **www.taco-hvac.com**.



solar made easy

## Whatever your solar configuration...Taco makes it easy.