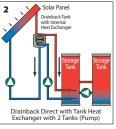

## Taco Solar Water Heating

Taco makes comfort easy across a wide spectrum of system applications. Products like the Solar X-Pump Block combine a stainless steel flat plate heat exchanger, 2 bronze circulators and a solar differential temperature control in one compact package which makes installation a snap. An assortment of circulators with integral solar differential temperature controls are able to accommodate a wide variety of solar thermal installations. Easy to install, our solar pumps, components, controls and systems deliver unmatched reliability and performance that will brighten your day. To learn more, visit **www.taco-hvac.com**.



solar made easy

## Whatever your solar configuration...Taco makes it easy.