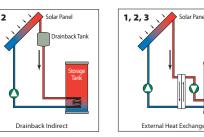

## Taco Solar Water Heating

Taco makes comfort easy across a wide spectrum of system applications. Products like the Solar X-Pump Block combine a stainless steel flat plate heat exchanger, 2 bronze circulators and a solar differential temperature control in one compact package which makes installation a snap. An assortment of circulators with integral solar differential temperature controls are able to accommodate a wide variety of solar thermal installations. Easy to install, our solar pumps, components, controls and systems deliver unmatched reliability and performance that will brighten your day. To learn more, visit **www.taco-hvac.com**.



solar made easy

## Whatever your solar configuration...Taco makes it easy.