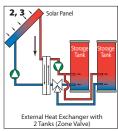

## Taco Solar Water Heating

Taco makes comfort easy across a wide spectrum of system applications. Products like the Solar X-Pump Block combine a stainless steel flat plate heat exchanger, 2 bronze circulators and a solar differential temperature control in one compact package which makes installation a snap. An assortment of circulators with integral solar differential temperature controls are able to accommodate a wide variety of solar thermal installations. Easy to install, our solar pumps, components, controls and systems deliver unmatched reliability and performance that will brighten your day. To learn more, visit **www.taco-hvac.com**.



solar made easy

## Whatever your solar configuration...Taco makes it easy.