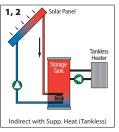

## Taco Solar Water Heating

Taco makes comfort easy across a wide spectrum of system applications. Products like the Solar X-Pump Block combine a stainless steel flat plate heat exchanger, 2 bronze circulators and a solar differential temperature control in one compact package which makes installation a snap. An assortment of circulators with integral solar differential temperature controls are able to accommodate a wide variety of solar thermal installations. Easy to install, our solar pumps, components, controls and systems deliver unmatched reliability and performance that will brighten your day. To learn more, visit **www.taco-hvac.com**.



solar made easy

## Whatever your solar configuration...Taco makes it easy.