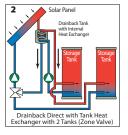

## Taco Solar Water Heating

Taco makes comfort easy across a wide spectrum of system applications. Products like the Solar X-Pump Block combine a stainless steel flat plate heat exchanger, 2 bronze circulators and a solar differential temperature control in one compact package which makes installation a snap. An assortment of circulators with integral solar differential temperature controls are able to accommodate a wide variety of solar thermal installations. Easy to install, our solar pumps, components, controls and systems deliver unmatched reliability and performance that will brighten your day. To learn more, visit **www.taco-hvac.com**.



solar made easy

## Whatever your solar configuration...Taco makes it easy.